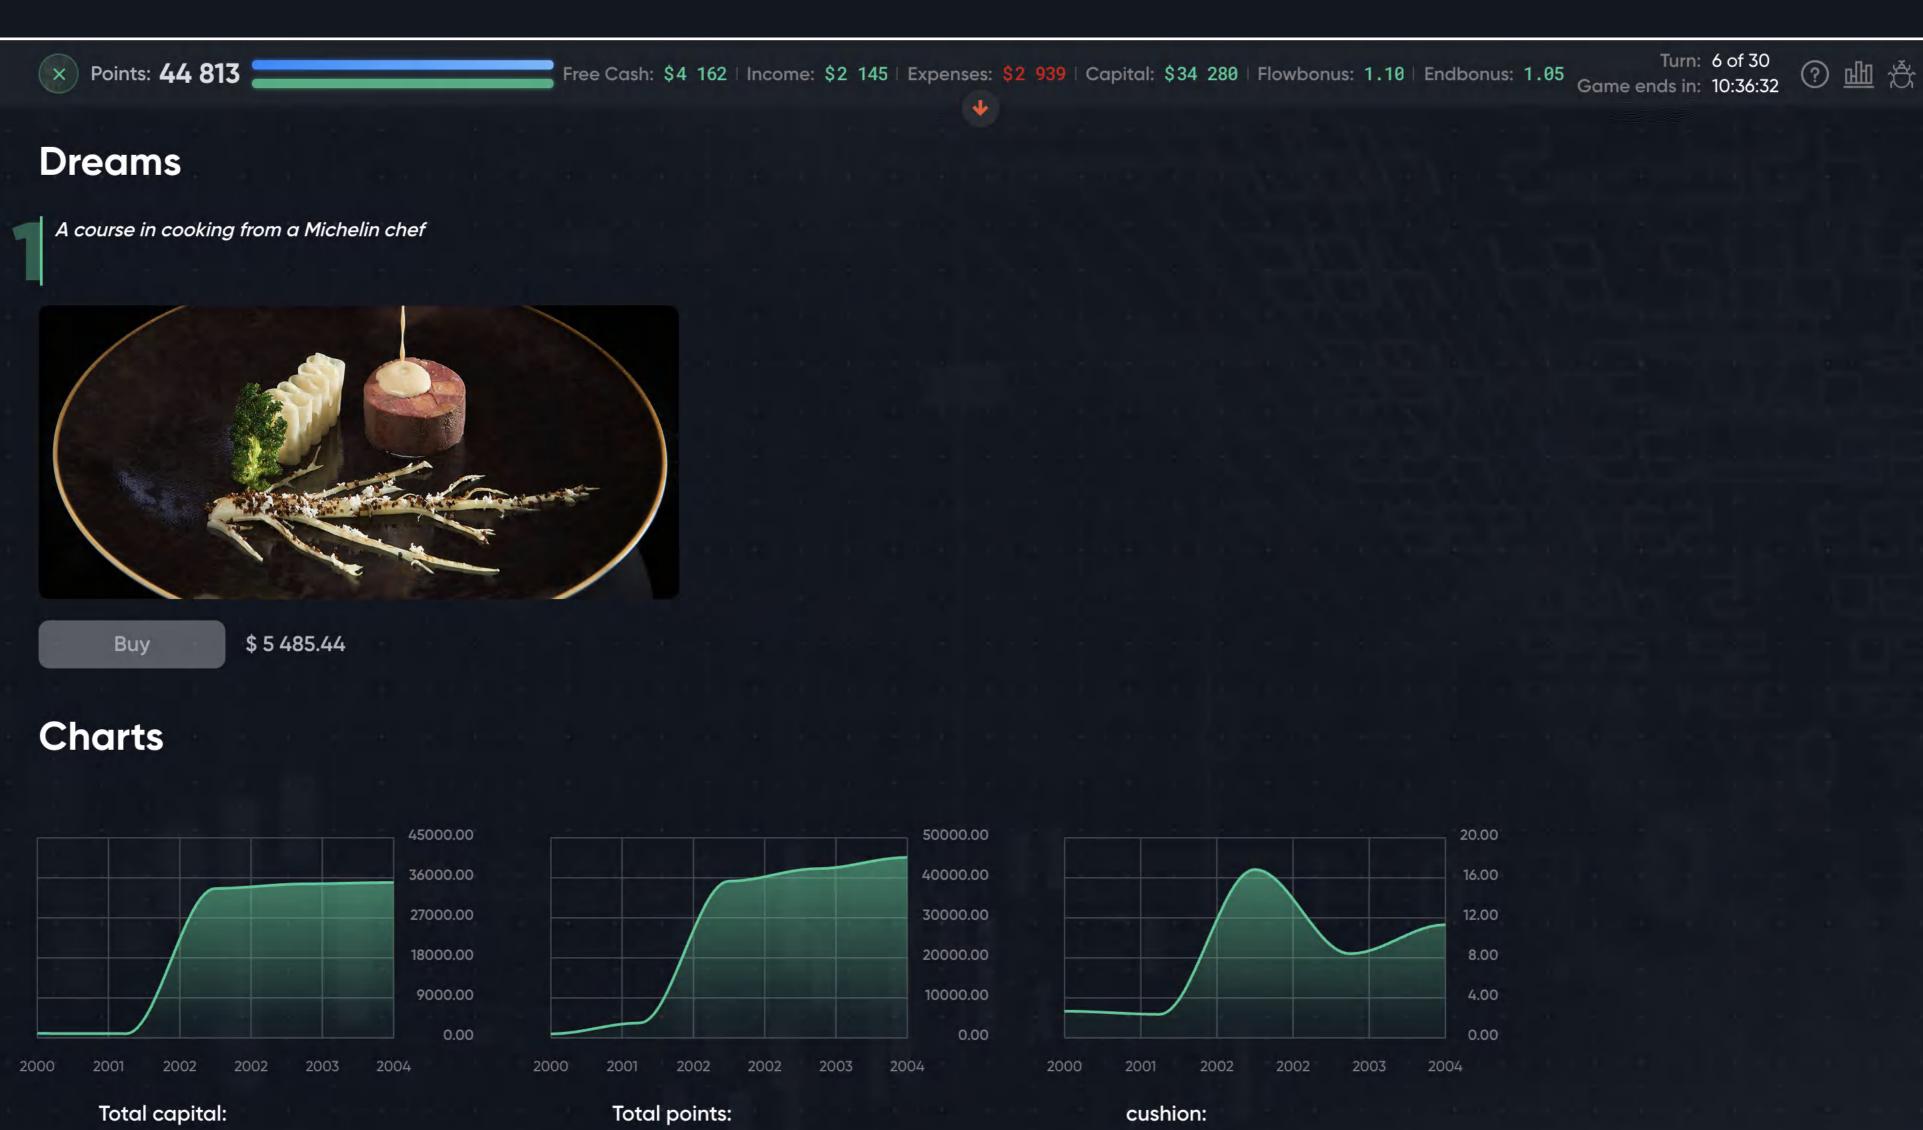

### Look at your dreams. One is pre chosen. It will give you a huge bonus upon buying.

1 000

3 738.03

39 169.32

42 296.05

45 112.92

Look at the header here you see portfolio balance, following proposed structure is rewarded with a small bonus to flow points each turn, lasting this turn only.

Here you can see the financial safety cushion graph - if you have enough money in cash or on savings account in bank - you will get a small everlasting Endbonus raise each turn. Here are all the bonuses values.