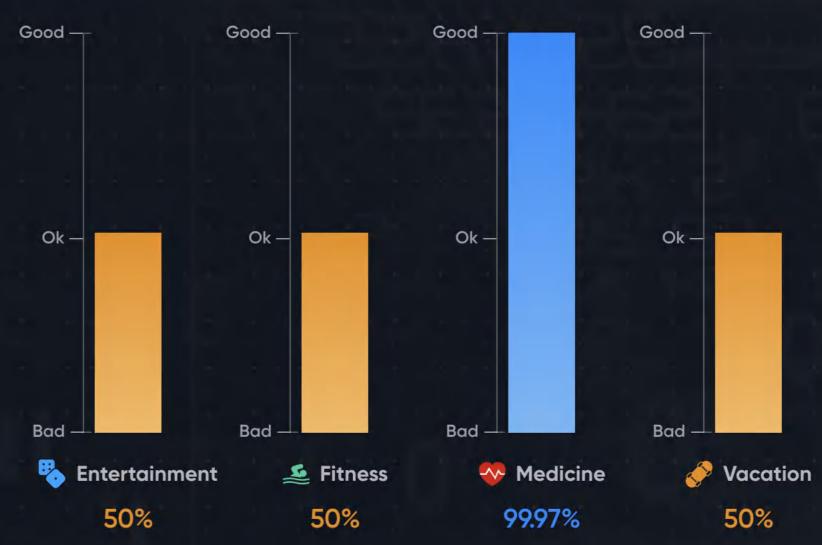

h and juicy.

Target portfolio structure: 70.0% low-risk, 25.0% mid-risk and 5.0% high-risk assets; financial cushion as 30% of salary.

# Actions, that affected on points

| ŧ          | ÷ | Name   |  |  |  | ÷ |  | ‡ Flowpoints |
|------------|---|--------|--|--|--|---|--|--------------|
| $( \div )$ |   | Turn 2 |  |  |  |   |  | 1 320.58     |
| $( \div )$ |   | Turn 3 |  |  |  |   |  | 1 671.85     |
| $\oplus$   |   | Turn 4 |  |  |  |   |  | 1 735.89     |
| $\oplus$   |   | Turn 5 |  |  |  |   |  | 1 942.47     |
| Ð          |   | Turn 6 |  |  |  |   |  | 2 002.15     |
|            |   |        |  |  |  |   |  |              |
|            |   |        |  |  |  |   |  |              |
|            |   |        |  |  |  |   |  |              |

News:

# Life sliders

\$ 4 261.82



# Events and theirs consequences

| Ð | ÷ | Name   |  |  | Rec | iction |  | \$ | Cor | nsequei | nce |  |
|---|---|--------|--|--|-----|--------|--|----|-----|---------|-----|--|
| Ð |   | Turn 3 |  |  |     |        |  |    |     |         |     |  |
| Ð |   | Turn 5 |  |  |     |        |  |    |     |         |     |  |

1 000

3 738.03

39 169.32

42 296.05

45 112.92







Look at the header here you see portfolio balance, following proposed structure is rewarded with a small bonus to flow points each turn, lasting this turn only.

Here you can see the financial safety cushion graph - if you have enough money in cash or on savings account in bank - you will get a small everlasting Endbonus raise each turn. Here are all the bonuses values.

| Liabilities |  |  |
|-------------|--|-