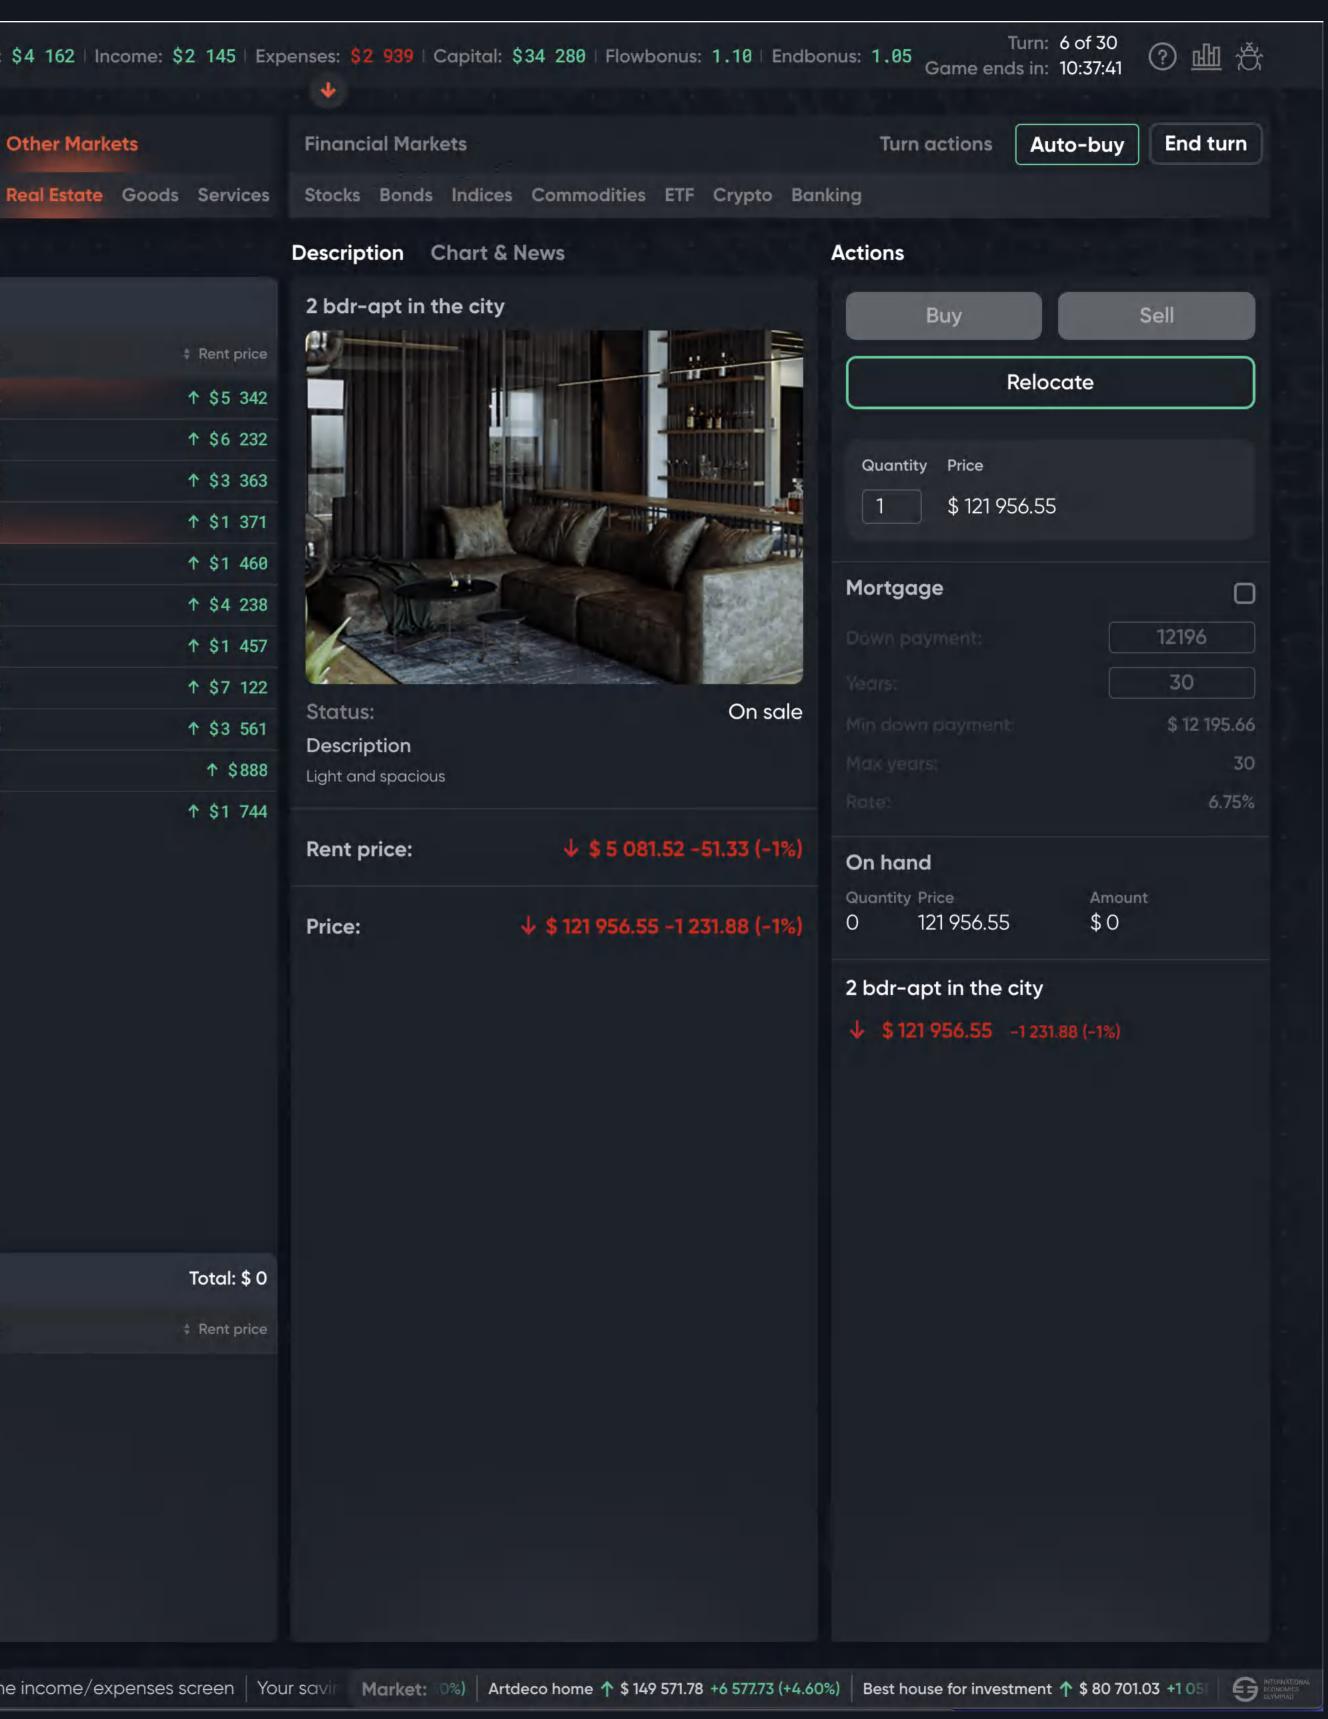

# Here you can buy and sell your real estates

| 🤹 Points: <b>44 81</b> | 3                 | _           | Free Ca                                                   | sh: \$ |
|------------------------|-------------------|-------------|-----------------------------------------------------------|--------|
|                        |                   |             |                                                           |        |
| Personal Status        | Room: <b>o</b>    | pen_game, g | User: <b>user43</b><br>jame: <b>108</b> , build: <b>0</b> | 0      |
| Assets & Liabilities   | Income & Expenses | Dreams      | Achievements                                              | R      |
| Purchased              |                   |             |                                                           |        |
| — Market               |                   |             |                                                           |        |
| Name                   | •                 |             | ‡ Market pr                                               | ice    |
| 2 bdr-apt in the city  |                   |             | ↑ \$128 2                                                 | 04     |
| Artdeco home           |                   |             | ↑ \$149 5                                                 | 72     |
| Best house for investm | nent              |             | ↑ \$80 7                                                  | 01     |
| Bungalow in Thailand   |                   |             | ↑ \$32 9                                                  | 06     |
| Elegant Duplex         |                   |             | ↑ \$35 0                                                  | 43     |
| Rustic craftmans home  | e                 |             | ↑ \$101 7                                                 | 09     |
| Simple flat            |                   |             | ↑ \$34 9                                                  | 67     |
| Small private house    |                   |             | ↑ \$170 9                                                 | 39     |
| Studio in the city     |                   |             | ↑ \$85 4                                                  | 70     |
| Studio in the county   |                   |             | ↑ \$21 3                                                  | 03     |
| Cottage in Montenegr   | ro                |             | ↑\$418                                                    | 63     |