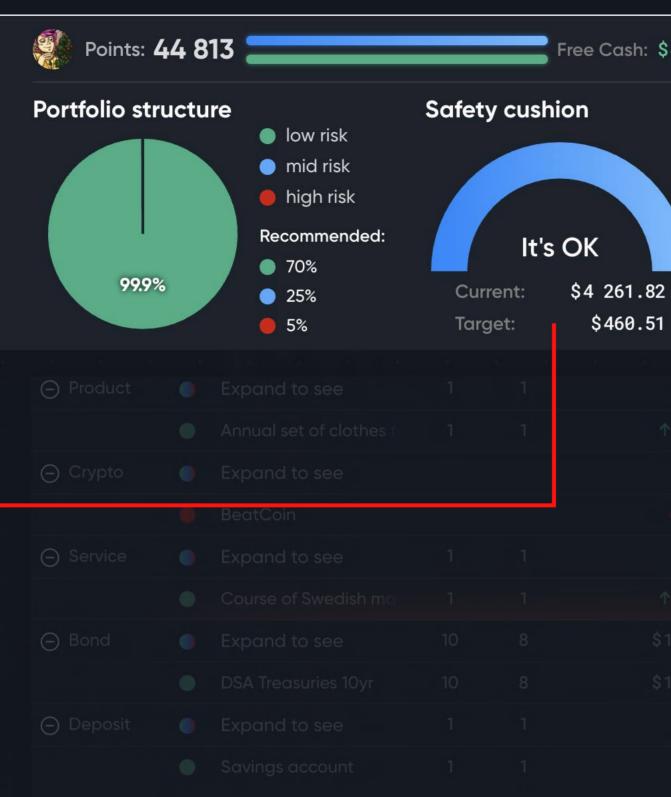

Target portfolio structure: 70.0% low-risk, 25.0% mid-risk and 5.0% high-risk assets; financial cushion as 30% of salary.

Here you can see the financial safety cushion graph - if you have enough money in cash or on savings account in bank - you will get a small everlasting Endbonus raise each turn. Here are all the bonuses values.