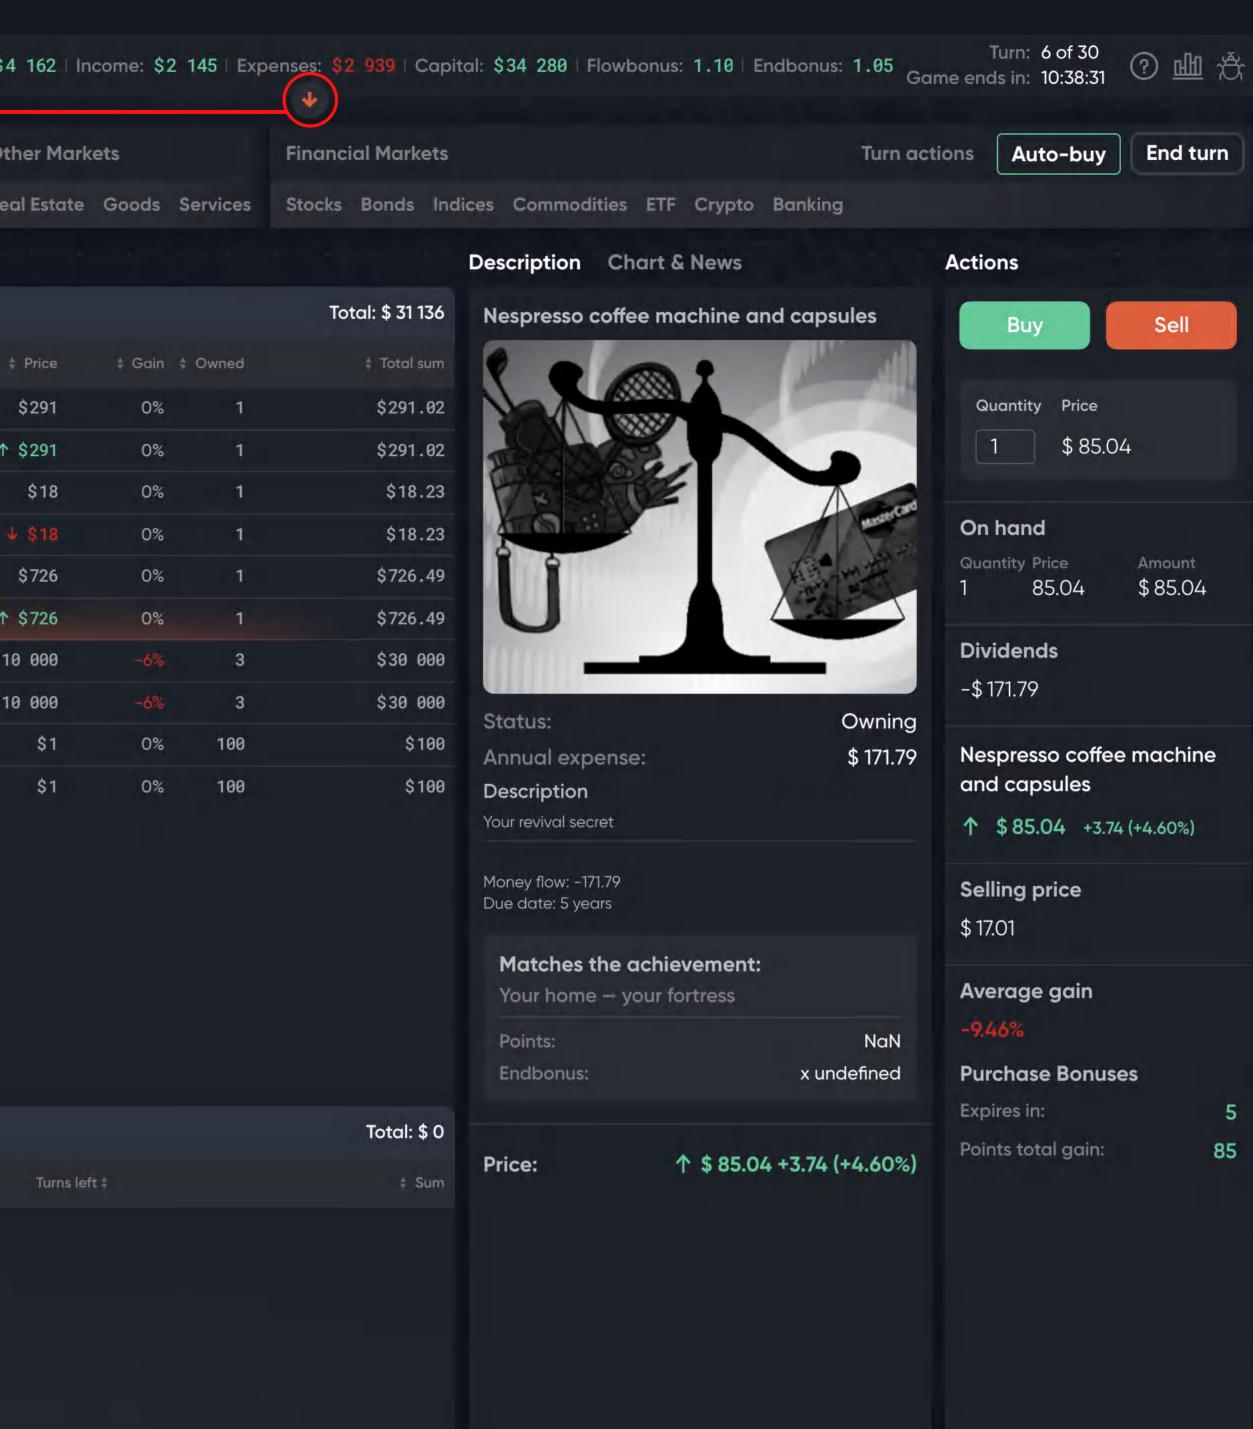

| \$4 162 | Income: \$2 1                                               | 45   Expenses: \$                  | 2 939   Capite       | al: \$34 280   Flowb             | onus: 1.10   Endb             | onus: 1.05         | Turn: 6 of 30<br>Game ends in: 10:36:4 |                    |
|---------|-------------------------------------------------------------|------------------------------------|----------------------|----------------------------------|-------------------------------|--------------------|----------------------------------------|--------------------|
|         | <b>Points</b><br>Flowpoints:<br>Endpoints:<br>Total points: | 8 818.58<br>35 994.06<br>44 812.64 | Base val             | onus Ratio:<br>lue<br>Il cushion | <b>x 1.10</b><br>x 1<br>x 0.1 | Base               | bonus Ratio:<br>value<br>ncial cushion | <b>x</b><br>×      |
| 2       |                                                             |                                    |                      |                                  |                               |                    |                                        |                    |
|         |                                                             | 1                                  |                      |                                  |                               | 5                  | Quantity Price                         |                    |
|         |                                                             |                                    |                      |                                  |                               |                    | On hand<br>Quantity Price<br>1 85.04   | Amount<br>\$ 85.04 |
|         |                                                             |                                    |                      |                                  |                               |                    | <b>Dividends</b><br>-\$ 171.79         |                    |
|         |                                                             |                                    |                      |                                  |                               | Ownir<br>\$ 171.7  |                                        |                    |
|         |                                                             |                                    |                      |                                  |                               |                    | Selling price<br>\$ 17.01              |                    |
|         |                                                             |                                    |                      |                                  |                               | NaN<br>k undefined |                                        |                    |
|         |                                                             |                                    | Total: \$ 0<br>‡ Sum | Price:                           | 个 \$ 85.04 +3                 | 74 (+4.60%         |                                        |                    |
|         |                                                             |                                    |                      |                                  |                               |                    |                                        |                    |