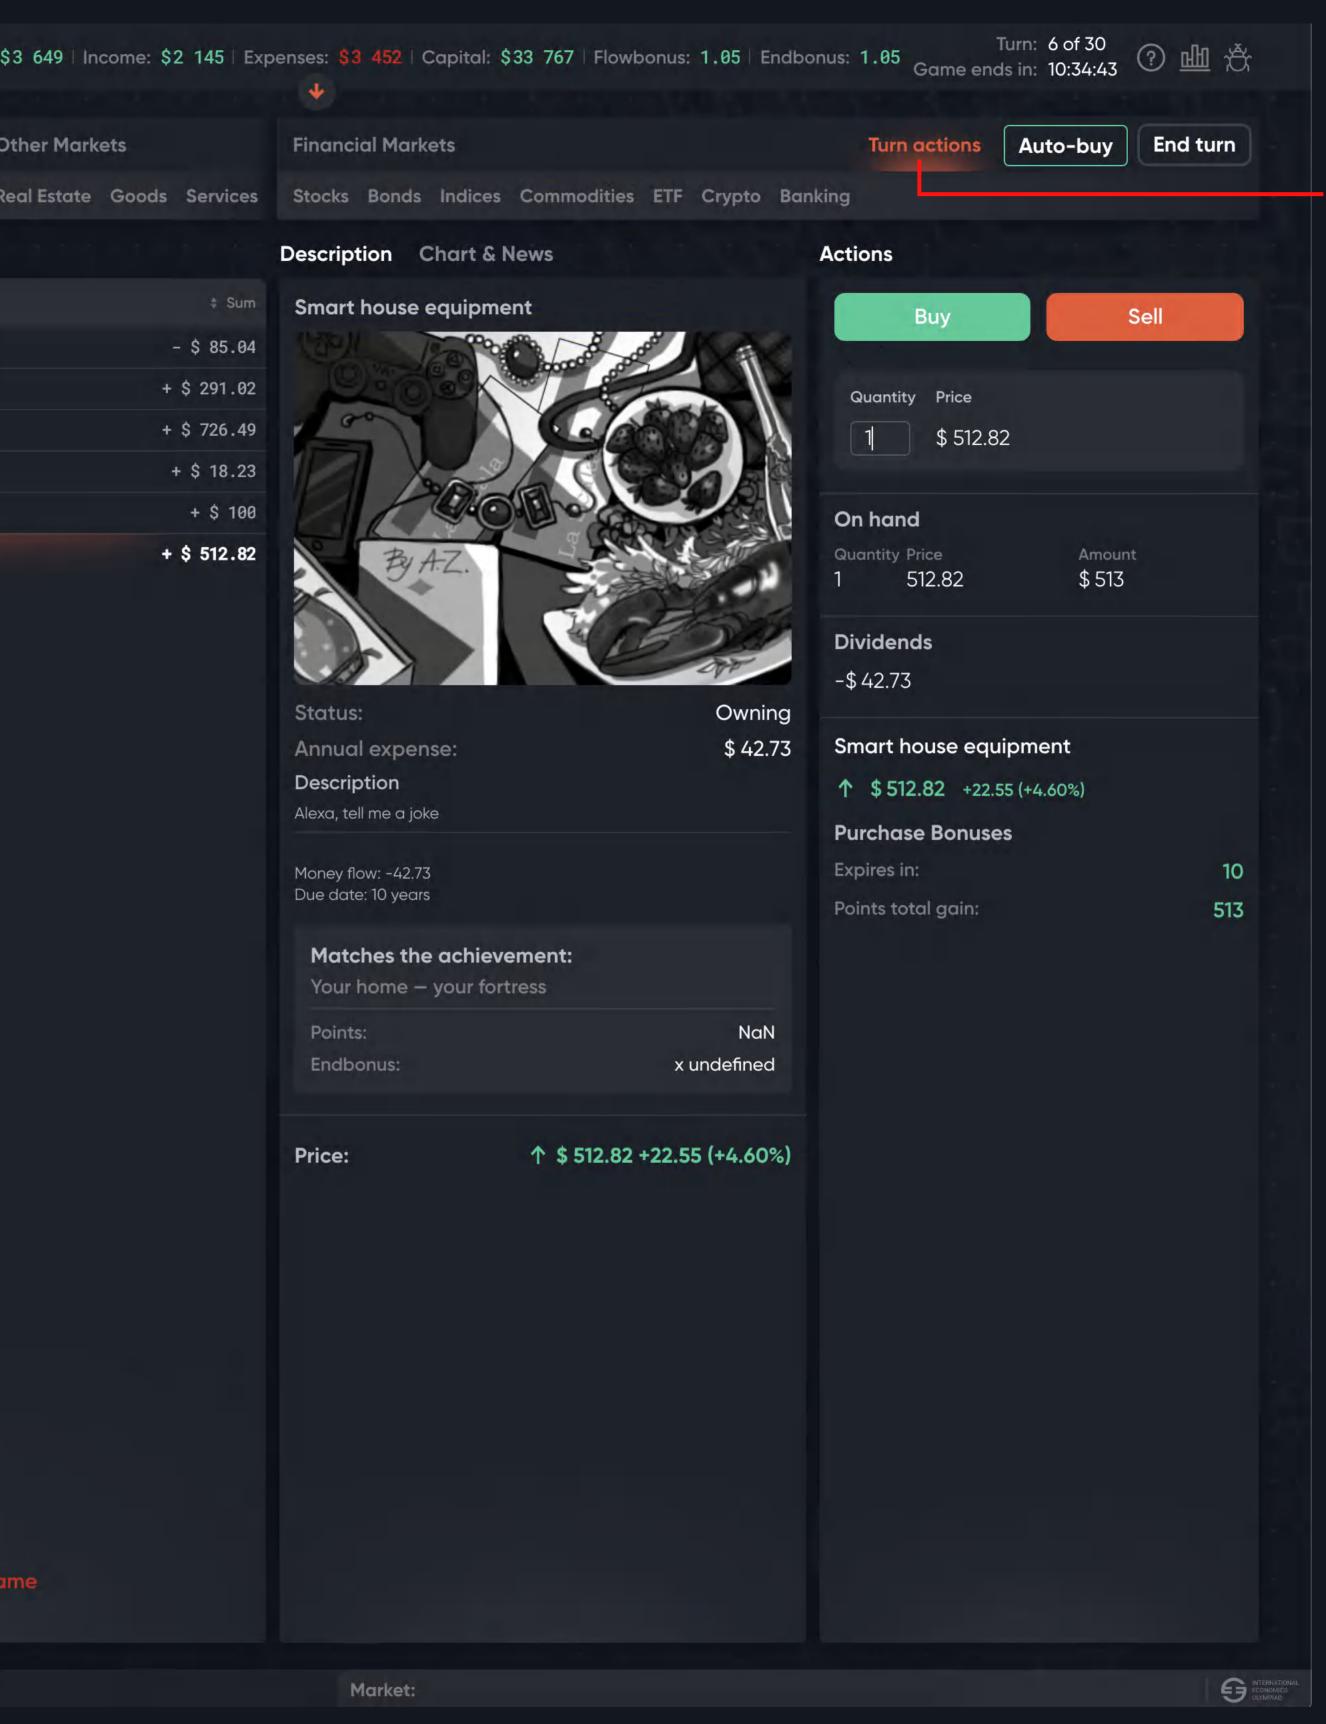

Buying any goods or services can have effect on different states of the game

| Personal Status                                 | User: use                                       | I ITDOP MIC | arkets Financ        | ial Markets                |                 | Turn actions                    | uto-buy End    |
|-------------------------------------------------|-------------------------------------------------|-------------|----------------------|----------------------------|-----------------|---------------------------------|----------------|
| Room:<br>Assets & Liabilities Income & Expenses | open_game, game: 108, buils<br>Dreams Achieveme | a. <b>O</b> |                      | Bonds Indices Commodities  | ETF Crypto Ban  |                                 |                |
| ) Purchased                                     |                                                 |             | Descrip              | tion Chart & News          |                 | Actions                         |                |
| Name                                            | ÷ 🙉 👁 F                                         | E S         | + Price Annuc        | I set of clothes from Asos |                 | Buy                             | Sell           |
| Toyota Prius                                    | <u>¢</u>                                        |             | ↑ \$10 342           | 12                         | VISA            |                                 |                |
| Smart house equipment                           | ٩                                               |             | ↑ \$513              |                            | Thy             | Quantity Price                  |                |
| Electric scooter                                | ۵                                               | E           | ↑ \$256              |                            | - Star          | 1 \$ 291.02                     |                |
| -amily trailer                                  |                                                 |             | ↑ \$9 829            | P                          |                 |                                 |                |
| -ur coat                                        |                                                 |             | ↑ \$1 496            | ESI CO                     |                 | On hand                         |                |
| Nespresso coffee machine and capsules           | <br>                                            |             | ↑ \$85               | ESL SPA                    | 0/7             | Quantity Price<br>0 291.02      | Amount<br>\$ O |
| 3MW                                             | <u> </u>                                        |             | ↑ \$21 367           | PSL 03                     |                 |                                 |                |
| nstall a pool                                   |                                                 |             | ↑ \$17 094           | A H                        |                 | Annual set of clothe            |                |
| andy Warhol painting                            | <br>@_ ⊙                                        |             | ↑ \$5 983 Status     |                            | On sale         | ↑ \$ 291.02 +12.80 (+           | +4.60%)        |
|                                                 |                                                 | -           | Descri               |                            |                 | Purchase Bonuses<br>Expires in: |                |
| teinway piano                                   | <u>@</u> ⊚                                      | E           |                      | delivered to your home     |                 | Points total gain:              |                |
| our own racehorse                               |                                                 |             |                      | e: 1 years                 |                 |                                 |                |
| Vinery in Napa                                  | <u>@</u> •                                      |             | ↑ \$2 094 005        | A + 201 02                 | 12 00 (14 (0%)  |                                 |                |
| 00-cow dairy farm                               | <b>@</b>                                        |             | ↑ \$264 956 Price:   | Τ \$ 291.02                | +12.80 (+4.60%) |                                 |                |
| uy your own publishing house                    | ۰                                               |             | ↑ \$23 018           |                            |                 |                                 |                |
| nowboard equipment                              |                                                 | S           | ↑ \$171              |                            |                 |                                 |                |
| nnual set of clothes from Asos                  |                                                 |             | ↑ \$291              |                            |                 |                                 |                |
| Super-duper game console                        |                                                 | E           | ↑ \$171              |                            |                 |                                 |                |
| et of cosmetic gadgets                          |                                                 | н           | ↑ \$299              |                            |                 |                                 |                |
| Collection of perfume by Jo Malone              |                                                 |             | ↑ \$256              |                            |                 |                                 |                |
| et of Cuban cigars                              |                                                 |             | ↑ \$171              |                            |                 |                                 |                |
| uper-duper home planetarium                     |                                                 | E           | ↑ \$128              |                            |                 |                                 |                |
| lome Theatre System                             | <b>(</b>                                        | E           | ↑ \$5 556            |                            |                 |                                 |                |
| ome exercise equipment                          |                                                 | S           | ↑ \$769<br>↑ \$1,269 |                            |                 |                                 |                |
| ilk bedding set                                 |                                                 |             | ↑ \$1 368<br>↑ \$272 |                            |                 |                                 |                |
| wine cooler and a set of expensive white        | wines                                           |             | ↑ \$2 137            |                            |                 |                                 |                |
| Intique furniture set for the living room       |                                                 |             | ↑ \$36 325           |                            |                 |                                 |                |
| lountain bike                                   |                                                 | S           | ↑ \$1 637            |                            |                 |                                 |                |
| acuzzi                                          |                                                 |             | ↑ \$1 709            |                            |                 |                                 |                |
| lidea coulomont                                 |                                                 | e           | A \$262              |                            |                 |                                 |                |