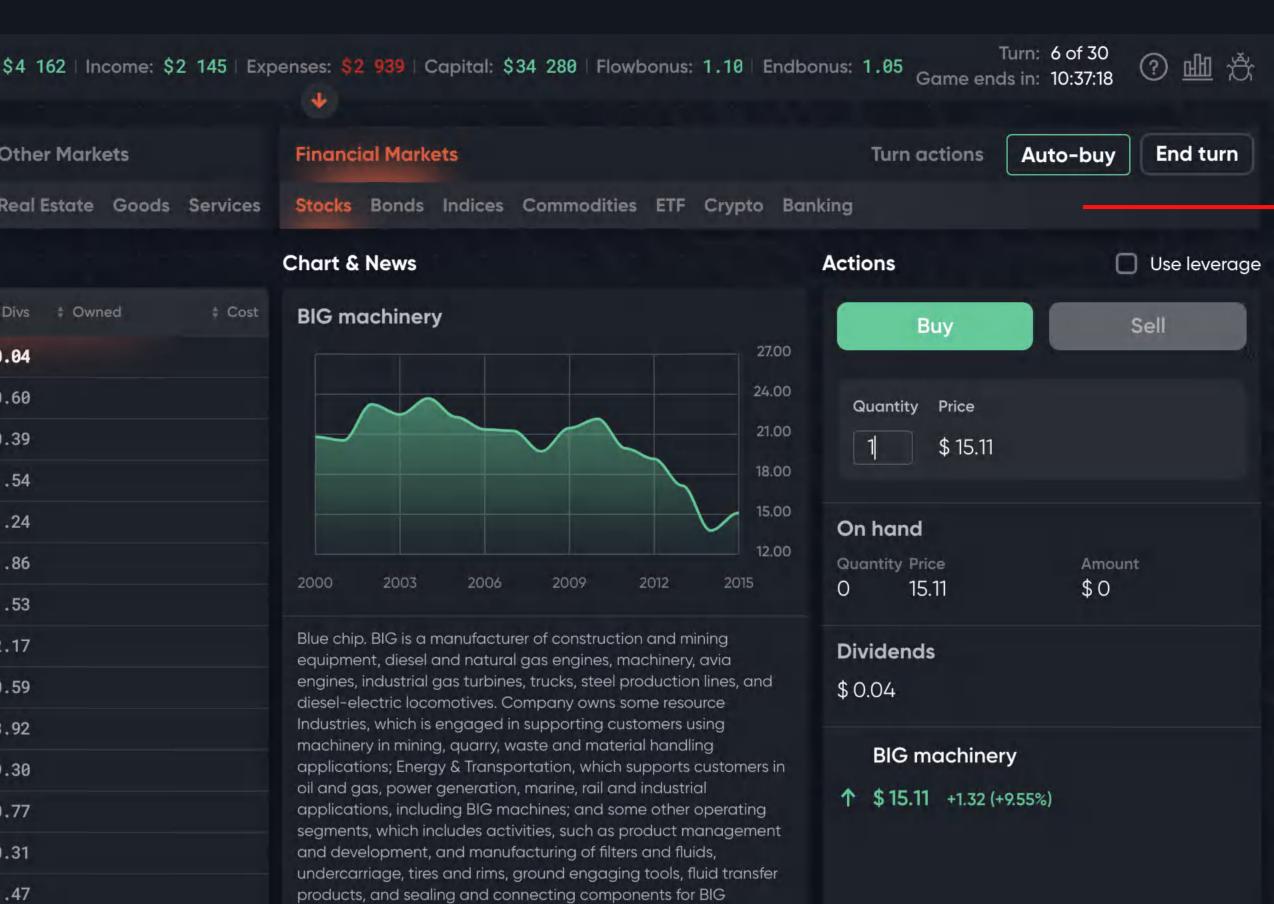

Buying any goods or services can have effect on different states of the game

| Personal Status                                 | User: use                                       | I ITDOP MIC | arkets Financ        | ial Markets                |                 | Turn actions                    | uto-buy End    |
|-------------------------------------------------|-------------------------------------------------|-------------|----------------------|----------------------------|-----------------|---------------------------------|----------------|
| Room:<br>Assets & Liabilities Income & Expenses | open_game, game: 108, buils<br>Dreams Achieveme | a. <b>O</b> |                      | Bonds Indices Commodities  | ETF Crypto Ban  |                                 |                |
| ) Purchased                                     |                                                 |             | Descrip              | tion Chart & News          |                 | Actions                         |                |
| Name                                            | ÷ 🙉 👁 F                                         | E S         | + Price Annuc        | I set of clothes from Asos |                 | Buy                             | Sell           |
| Toyota Prius                                    | <u>¢</u>                                        |             | ↑ \$10 342           | 12                         | VISA            |                                 |                |
| Smart house equipment                           | ٩                                               |             | ↑ \$513              |                            | Thy             | Quantity Price                  |                |
| Electric scooter                                | ۵                                               | E           | ↑ \$256              |                            | - Star          | 1 \$ 291.02                     |                |
| -amily trailer                                  |                                                 |             | ↑ \$9 829            | P                          |                 |                                 |                |
| -ur coat                                        |                                                 |             | ↑ \$1 496            | ESI CO                     |                 | On hand                         |                |
| Nespresso coffee machine and capsules           | <br>                                            |             | ↑ \$85               | ESL SPA                    | 0/7             | Quantity Price<br>0 291.02      | Amount<br>\$ O |
| 3MW                                             | <u> </u>                                        |             | ↑ \$21 367           | PSL 03                     |                 |                                 |                |
| nstall a pool                                   |                                                 |             | ↑ \$17 094           | A H                        |                 | Annual set of clothe            |                |
| andy Warhol painting                            | <br>@_ ⊙                                        |             | ↑ \$5 983 Status     |                            | On sale         | ↑ \$ 291.02 +12.80 (+           | +4.60%)        |
|                                                 |                                                 | -           | Descri               |                            |                 | Purchase Bonuses<br>Expires in: |                |
| teinway piano                                   | <u>@</u> ⊚                                      | E           |                      | delivered to your home     |                 | Points total gain:              |                |
| our own racehorse                               |                                                 |             |                      | e: 1 years                 |                 |                                 |                |
| Vinery in Napa                                  | <u>@</u> •                                      |             | ↑ \$2 094 005        | A + 201 02                 | 12 00 (14 (0%)  |                                 |                |
| 00-cow dairy farm                               | <b>@</b>                                        |             | ↑ \$264 956 Price:   | Τ \$ 291.02                | +12.80 (+4.60%) |                                 |                |
| uy your own publishing house                    | ۰                                               |             | ↑ \$23 018           |                            |                 |                                 |                |
| nowboard equipment                              |                                                 | S           | ↑ \$171              |                            |                 |                                 |                |
| nnual set of clothes from Asos                  |                                                 |             | ↑ \$291              |                            |                 |                                 |                |
| Super-duper game console                        |                                                 | E           | ↑ \$171              |                            |                 |                                 |                |
| et of cosmetic gadgets                          |                                                 | н           | ↑ \$299              |                            |                 |                                 |                |
| Collection of perfume by Jo Malone              |                                                 |             | ↑ \$256              |                            |                 |                                 |                |
| et of Cuban cigars                              |                                                 |             | ↑ \$171              |                            |                 |                                 |                |
| uper-duper home planetarium                     |                                                 | E           | ↑ \$128              |                            |                 |                                 |                |
| lome Theatre System                             | <b>(</b>                                        | E           | ↑ \$5 556            |                            |                 |                                 |                |
| ome exercise equipment                          |                                                 | S           | ↑ \$769<br>↑ \$1,269 |                            |                 |                                 |                |
| ilk bedding set                                 |                                                 |             | ↑ \$1 368<br>↑ \$272 |                            |                 |                                 |                |
| wine cooler and a set of expensive white        | wines                                           |             | ↑ \$2 137            |                            |                 |                                 |                |
| Intique furniture set for the living room       |                                                 |             | ↑ \$36 325           |                            |                 |                                 |                |
| lountain bike                                   |                                                 | S           | ↑ \$1 637            |                            |                 |                                 |                |
| acuzzi                                          |                                                 |             | ↑ \$1 709            |                            |                 |                                 |                |
| lidea coulomont                                 |                                                 | e           | A \$262              |                            |                 |                                 |                |